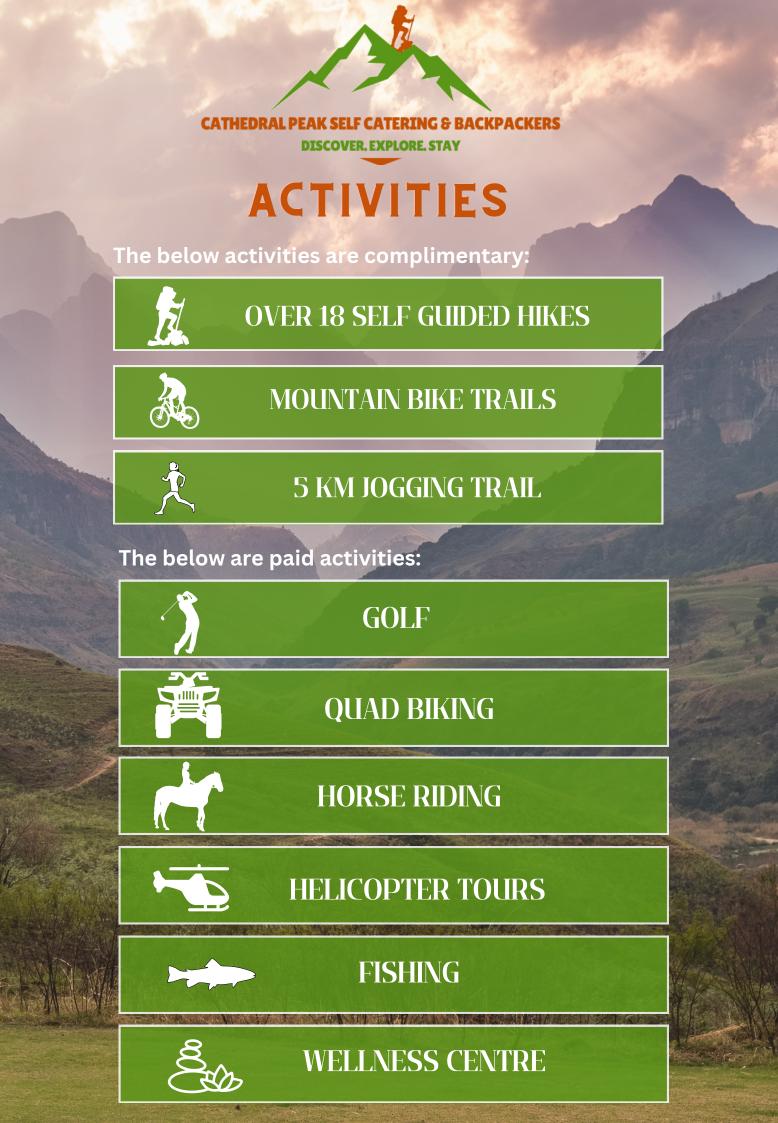

# ACTIVITY COST BREAKDOWN

#### Length:5 412 m | Type: Mountain Location | Par for men:70 | Par for ladies:71 Clubhouse hours: 7:30am-4:30

| Green Fees |      | Golf               | Golf Cart Hire |  |  |
|------------|------|--------------------|----------------|--|--|
| 9 holes    | R180 | 9 holes (4 hours)  | R295           |  |  |
| 18 holes   | R280 | 18 holes (7 hours) | R370           |  |  |

**Trout Fishing** 

Equipment & permits are available at Reception. Flies may also be purchased from Reception.

Private Daily Guided Hikes (Non-Hotel Guests)

R500

R195

R250

er person

695

**Rod deposit** 

**Hire fee** 

Fishing (bag limit of

2 fish)

### Horse & Pony Rides

Golf

| Beginners &<br>intermediate (1<br>hour)  | R350 |
|------------------------------------------|------|
| Beginners &<br>intermediate (2<br>hours) | R540 |
| Pony rides                               | R60  |

### **Private Guided Hikes**

|          |                                                  | - |          |        |
|----------|--------------------------------------------------|---|----------|--------|
| Half day | R895 (4 pax)<br>Max (8 pax)                      |   | Half day | R345 p |
| Full Day | R1655 (4 pax)<br>R150 (extra pax)<br>Max (8 pax) |   | Full Day | R      |

## Please book the above activities through the Reception at Cathedral Peak Hotel.

All rates valid from 1 November 2024 to 31 October 2025.T's & C's apply